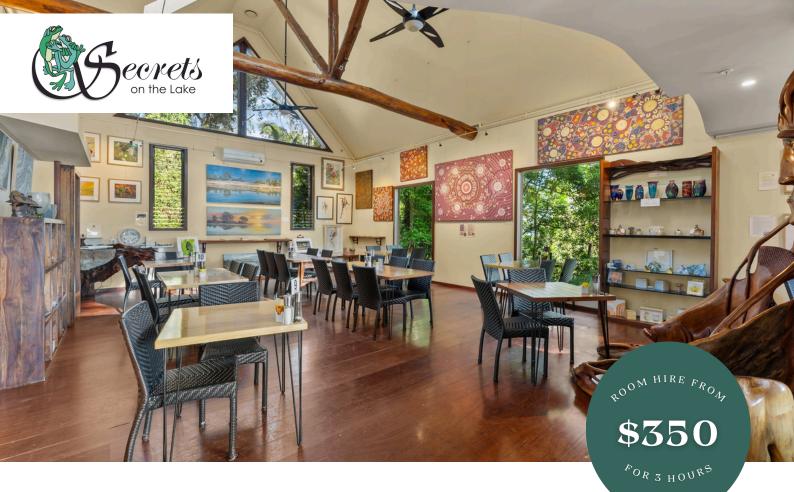

## THE GALLERY

With a rainforest outlook The Gallery space is suitable option should you wish to have a larger private area during the day. This space is adorned with a diverse collection of art from local artist and functions as our open Art Gallery on any giving day. You can enjoy a plated 2/3 course dining experience within the gallery space.

#### **FACILITIES**

PICTURESQUE VIEWS

SEATS UP TO 40 GUESTS

FULL TABLE SERVICE

SEMIPRIVATE FROM RESTAURANT

AIR CONDITIONING

MOBILITY FRIENDLY

HIGH-SPEED INTERNET