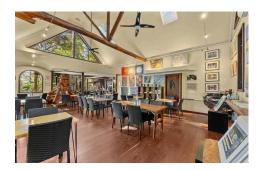

## THE GALLERY

With a rainforest outlook The Gallery space is suitable option should you wish to have a larger private area during the day. This space is adorned with a diverse collection of art from local artist and functions as our open Art Gallery on any giving day. You can enjoy a plated 2/3 course dining experience within the gallery space.

#### **FACILITIES**

PICTURESQUE VIEWS

SEATS UP TO 40 GUESTS

FULL TABLE SERVICE

SEMIPRIVATE FROM RESTAURANT

AIR CONDITIONING

MOBILITY FRIENDLY

HIGH-SPEED INTERNET