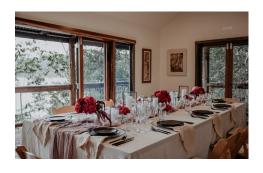

## THE HIDEAWAY

The Hideaway is our charming and intimate private dining room, nestled among the treetops with stunning views overlooking Lake Baroon. Featuring a beautiful wrap-around veranda, it's the perfect setting for smaller celebrations, whether it's a 2-3 course lunch, a delightful High Tea experience, or even a conference meeting in a serene and private environment.

#### **FACILITIES**

AMAZING VIFWS

SEATS UP TO 20 GUESTS

FULL TABLE SERVICE

PRIVATE FROM RESTAURANT

AIRCONDITIONING & HEATING

TV FOR MUSIC OR SLIDESHOW OR PRESENTATION

HIGH-SPEED INTERNET