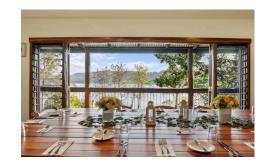

## **SUNSET DECK**

Our Sunset Deck offers an inviting atmosphere perfect for larger gatherings. Delight in a beautifully plated 2 or 3 course dining experience, or treat yourself to our famous High Tea, all while soaking in the breathtaking views from this elevated setting. Perched at the top of Secrets, you can enjoy sweeping vistas of Lake Baroon that are sure to impress.

#### **FACILITIES**

AMAZING VIEWS

SEATS UP TO 80 GUESTS

TABLE SERVICE

MOBILITY FRIENDLY

FANS &

HIGH-SPEED INTERNET

**BATHROOMS** 