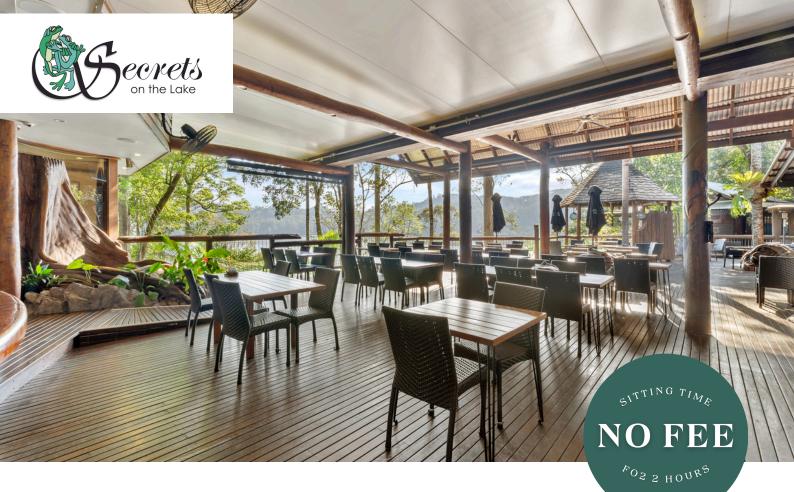

# **GROUP BOOKINGS**

Welcome to Secrets on the Lake

Looking for a unique and picturesque venue for your next special occasion?

Secrets on the Lake offers a stunning rainforest setting overlooking Lake
Baroon, perfect for intimate celebrations, corporate meetings, proposals, or
private gatherings.

With luxurious treehouse accommodations, an award-winning café, and exclusive event spaces like our Hideaway and Gallery space, we provide a truly memorable experience. Enjoy handcrafted menus, breathtaking views, and personalized service to make your event one to remember.