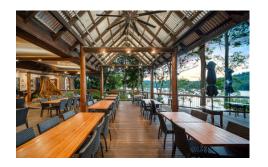

## **SUNSET DECK**

Our Sunset Deck offers an inviting atmosphere perfect for larger gatherings. Delight in a beautifully plated 2 or 3 course dining experience, or treat yourself to our famous High Tea, all while soaking in the breathtaking views from this elevated setting. Perched at the top of Secrets, you can enjoy sweeping vistas of Lake Baroon that are sure to impress.