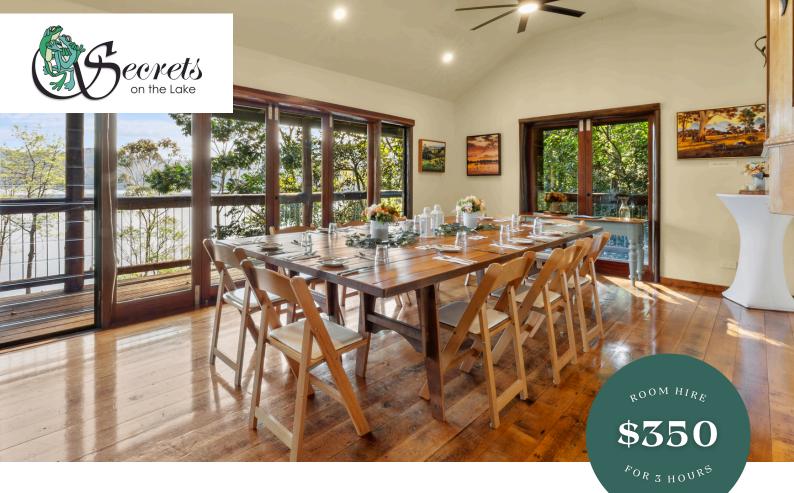

## THE GALLERY

With a rainforest outlook The Gallery space is suitable option should you wish to have a larger private area during the day. This space is adorned with a diverse collection of art from local artist and functions as our open Art Gallery on any giving day. You can enjoy a plated 2/3 course dining experience within the gallery space.

#### **FACILITIES**

PICTURESQUE VIEWS

SEATS UP TO 40 GUESTS

FULL TABLE SERVICE

SEMIPRIVATE FROM RESTAURANT

AIR CONDITIONING

MOBILITY FRIENDLY

HIGH-SPEED INTERNET