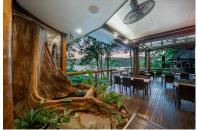

## **SUNSET DECK**

Our Sunset Deck offers an inviting atmosphere perfect for larger gatherings. Delight in a beautifully plated 2 or 3 course dining experience, or treat yourself to our famous High Tea, all while soaking in the breathtaking views from this elevated setting. Perched at the top of Secrets, you can enjoy sweeping vistas of Lake Baroon that are sure to impress.