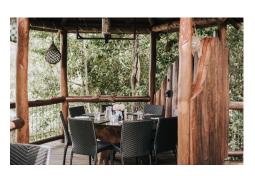

## THE HIDEAWAY

The Hideaway is our charming and intimate private dining room, nestled among the treetops with stunning views overlooking Lake Baroon. Featuring a beautiful wrap-around veranda, it's the perfect setting for smaller celebrations, whether it's a 2-3 course lunch, a delightful High Tea experience, or even a conference meeting in a serene and private environment.