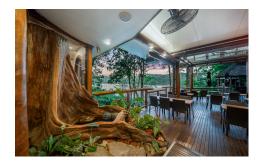

## THE HIDEAWAY

The Hideaway is our charming and intimate private dining room, nestled among the treetops with stunning views overlooking Lake Baroon. Featuring a beautiful wrap-around veranda, it's the perfect setting for smaller celebrations, whether it's a 2-3 course lunch, a delightful High Tea experience, or even a conference meeting in a serene and private environment.