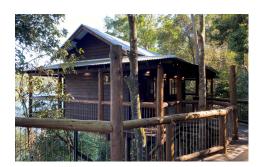

## THE HIDEAWAY

The Hideaway is our charming and intimate private dining room, nestled among the treetops with stunning views overlooking Lake Baroon. Featuring a beautiful wrap-around veranda, it's the perfect setting for smaller celebrations, whether it's a 2-3 course lunch, a delightful High Tea experience, or even a conference meeting in a serene and private environment.

#### **FACILITIES**

AMAZING VIFWS

SEATS UP TO 20 GUESTS

FULL TABLE SERVICE

PRIVATE FROM RESTAURANT

AIRCONDITIONING & HEATING

TV FOR MUSIC OR SLIDESHOW OR PRESENTATION

HIGH-SPEED INTERNET